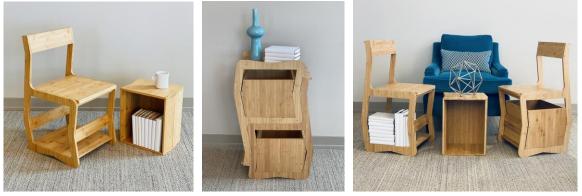

## TYL Bamboo Stacking Chair Wholesale: \$85.00 MSRP: \$179.99

Made from ultra-light and environmentally friendly bamboo, the revolutionary new TYL Chair rethinks what a chair can do!

With its modern yet classic design, on its own, the highly versatile TYL Chair is lightweight and comfortable yet sturdy and durable.

Using a truly one-of-a-kind utility patented design, each chair has a seamlessly integrated tab system allowing them to securely combine into other furniture options.

Beneath every TYL Chair is a unique and roomy storage bin that also works great as a side table!

TYL Chair comes flat packed with simple and easy to follow assembly instructions.

Chair is 16" L x 17.75" W x 31" H, Storage Box is 14.50" L X 13" W x 10.50" H

This set is one chair and one storage box.